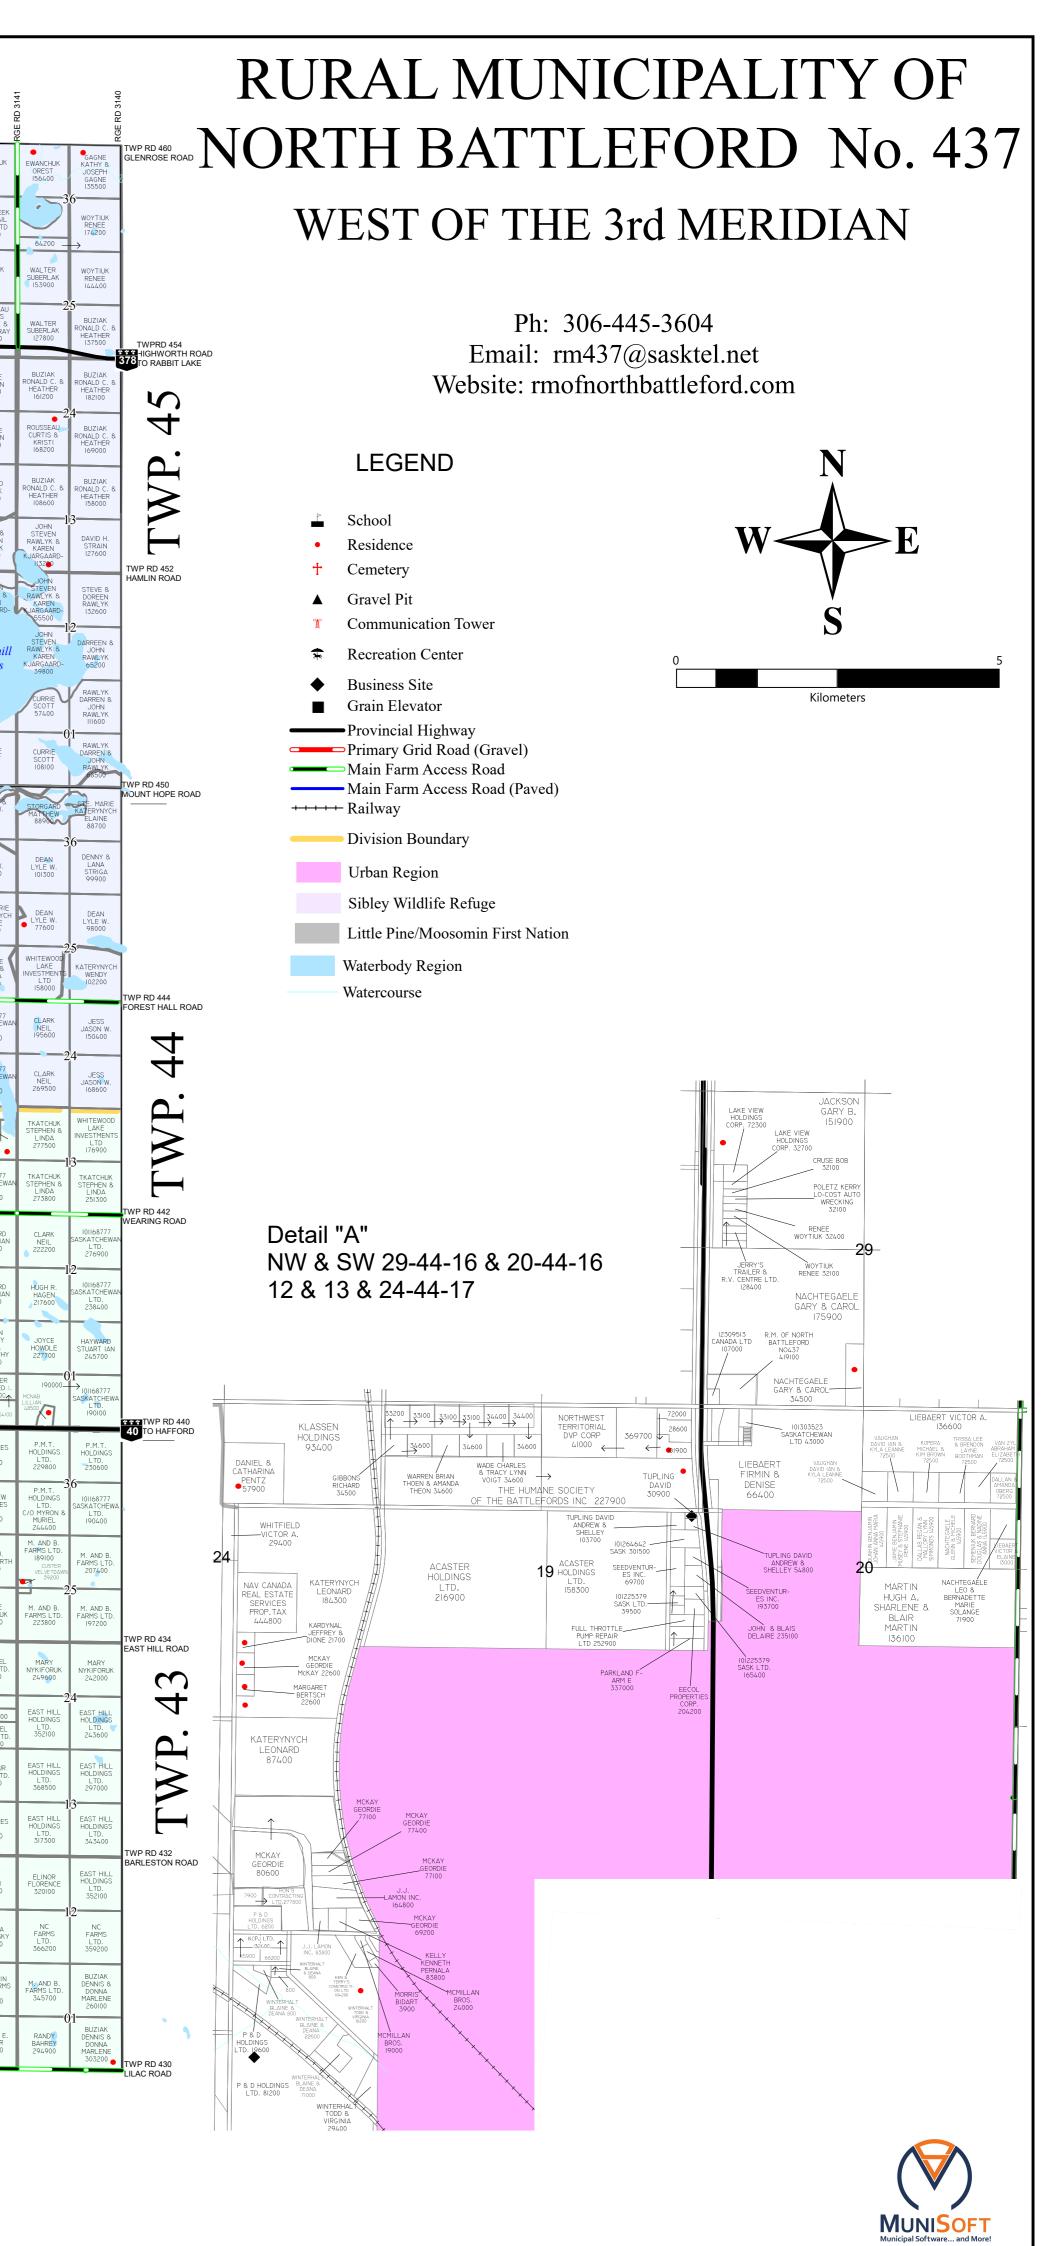

This map has been produced by MuniSoft for the R.M. North Battleford No. 437 using information supplied by others. Geospatial data and topographic data (Copyright Her Majesty the Queen in Right of Canada) have been provided by Information Services Corporation of Saskatchewan for the production of this map under license to the municipality. Duplication in whole or in part is prohibited. It is the responsibility of the user to verify the accuracy of the information since changes in assessment, ownership and other information may have changed since the time of printing. E&OE.