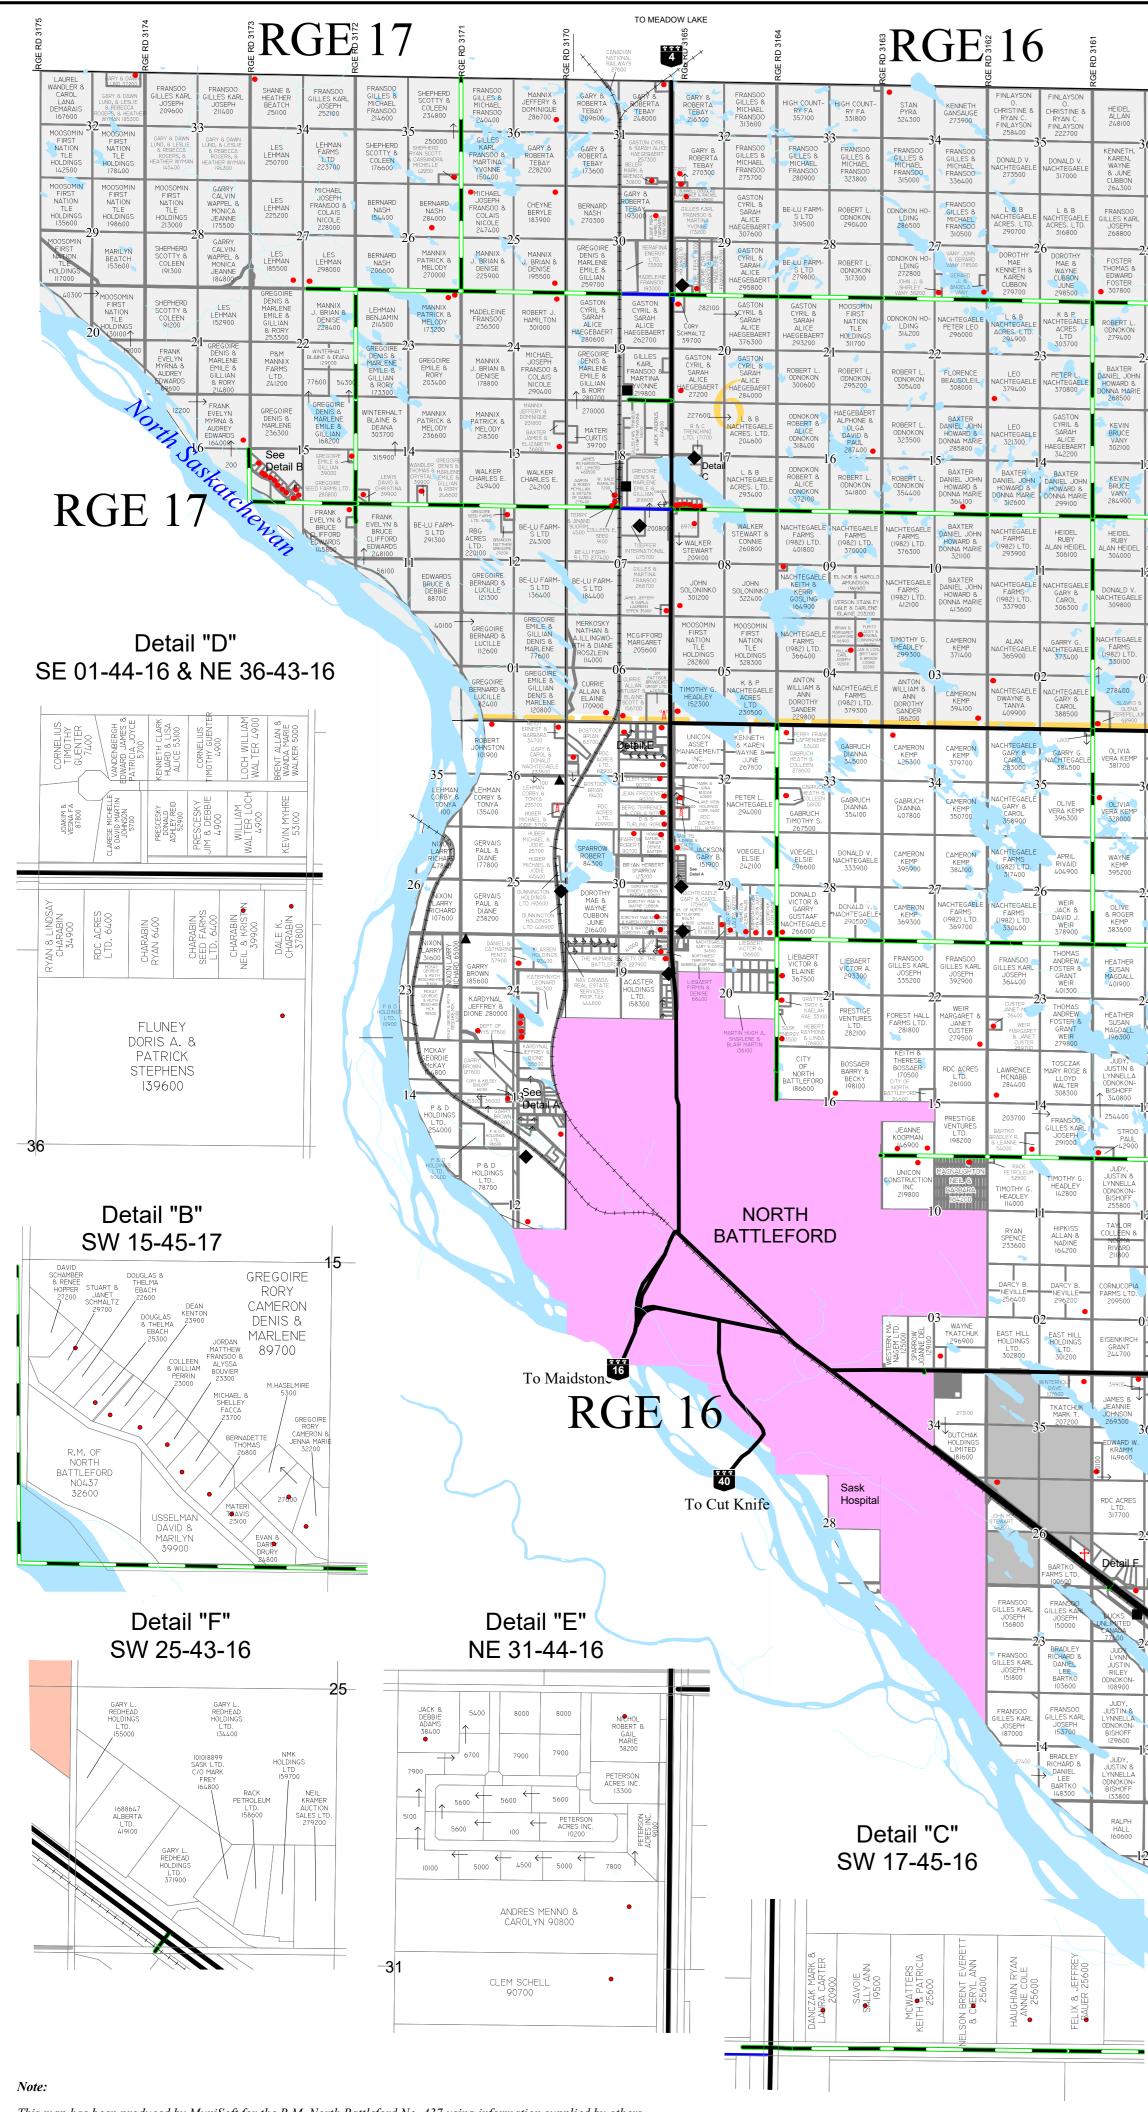

This map has been produced by MuniSoft for the R.M. North Battleford No. 437 using information supplied by others. Geospatial data and topographic data (Copyright Her Majesty the Queen in Right of Canada) have been provided by Information Services Corporation of Saskatchewan for the production of this map under license to the municipality. Duplication in whole or in part is prohibited. It is the responsibility of the user to verify the accuracy of the information since changes in assessment, ownership and other information may have changed since the time of printing. E&OE.